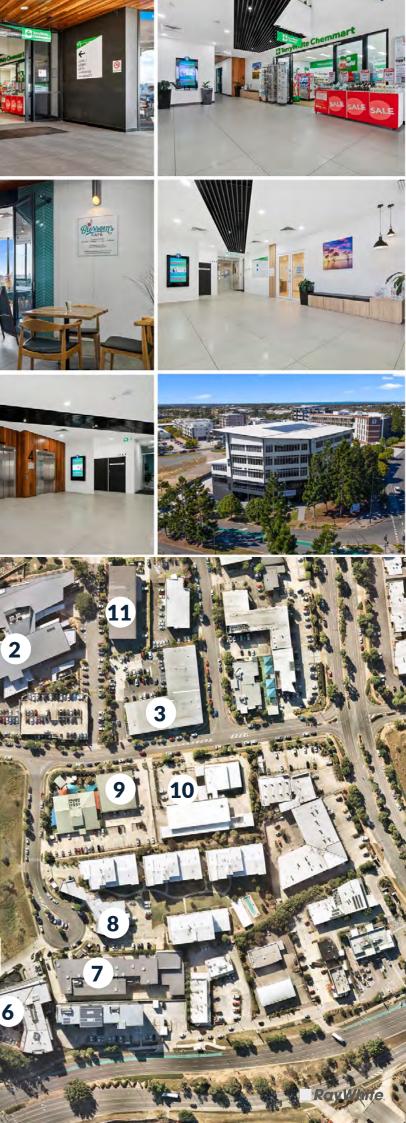

The offices are easily located with the touch screen directory, facilities are modern, clean and well maintained with plenty of parking on site.

The Centre Features: (88% occupied)

- Day hospital now open
- Fitted clinics available on site from 94sqm\*-114sqm\*
- High quality, state of the art medical suites, already home to more than 20 specialists (see page 8)
- 200+ car parks over 4 levels including undercover basement parking
- General Practice, Chemist, Radiology & Pathology onsite
- Full lift access to foyers and lobbies on all levels
- Disability access
- Secure storage spaces onsite available for lease
- Back-up generator
- Café onsite for staff and visitors
- NBN ready
- Public transport, bus and rail at the doorstep
- Adjacent to Queensland's Health precinct and 120 bed Opal Aged Care Facility

# LOCATION 1. North Lakes Specialist Medical Centre 2. Queensland Health Precinct

Queensiand Health Preclict
 Lakelands GP Medical Centre
 Proposed Future Private Hospital
 Westfield North Lakes

 Opal Aged Care
 Icon Intergrated Cancer Centre
 Allied Health Services
 Allied Health Services

 Queensland Ambulance Service

 Montserrat Day Hospital

SPECIALIST MEDICAL CENTRE