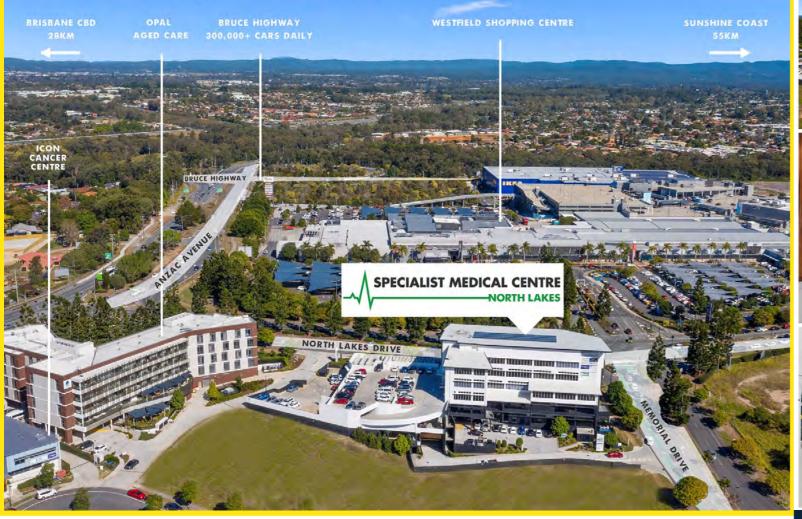

# THE OPPORTUNITY

North Lakes Specialist Medical Centre (NLSMC) is situated at the entry to one of Southeast Queensland's fastest growing master planned communities and adjacent to the Westfield Shopping Centre. NLSMC presents an opportunity to be part of a uniquely specialised medical centre home to some of Queensland's most respected specialists, health care providers and auxiliary support services. These include I-Med Radiology, Northlakes Doctors, Moreton Day Hospital as well as North Lakes Dental group. North Lakes Specialist Medical Centre responds to patient's needs, giving access to quality medical care and the provision of complementary heath care services in a community location.

# LOCATION

North Lakes is one of Australia's leading Master Planned Communities being developed by renowned ASX listed developer, Stockland. North Lakes incorporates a vibrant mix of residential, commercial, retail, health, education and community facilities. North Lakes is located 25 kilometres north of the Brisbane CBD, 25 minutes from the Brisbane Airport and 45 minutes from the Sunshine Coast.

North Lakes is one of South East Queensland's fastest growing communities with international companies such as Ikea, Costco and Westfield making their home within the estate. With an estimated population growth between Mango Hill and North Lakes of around 60,000 within the coming years, North Lakes is the place to be!

# LOCATION 1. North Lakes Specialist Medical Centre 2. Queensland Health Precinct

Queensiand Health Preclict
 Lakelands GP Medical Centre
 Proposed Future Private Hospital
 Westfield North Lakes

 Opal Aged Care
 Icon Intergrated Cancer Centre
 Allied Health Services
 Allied Health Services

 Queensland Ambulance Service

 Montserrat Day Hospital

SPECIALIST MEDICAL CENTRE